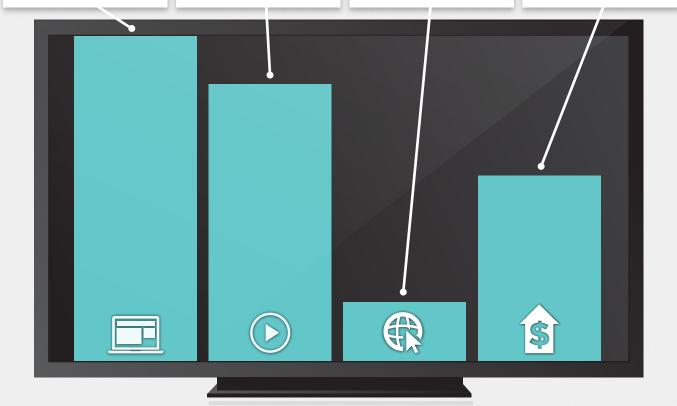

Stations in the top 10 DMAs who advertised online in 2012

100%

Plan to advertise online in 2013

Plan to use online video to advertise in 2013

of stations tune-in advertising budget is spent online

Plan to increase their online tune-in advertising budget in 2013